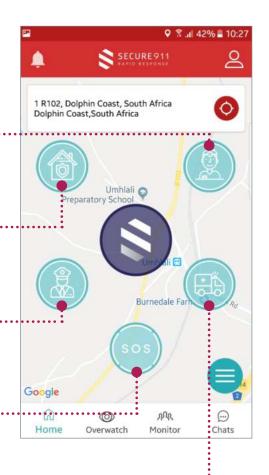

## PANIC SOS

### **RAPID RESPONSE FEATURES**

If you are a paid subscriber, you will have instant access to the following RAPID RESPONSE features:

### HOME PROTECT ·····

24 hour crisis management service to support you in the case of a home invasion.

#### ARMED RESPONSE ·····

In the event of a roadside event, a response vehicle will be dispatched to ensure your safety.

#### PANIC SOS

With just one touch of your mobile screen, you will be connected to our 24/7 Control Room where, depending on your emergency, the trained operator will respond with the appropriate service.

#### EMERGENCY EVACUATION .....

Complete medical emergency transportation, supported by rapid response medical personnel and state-of-the-art equipment.