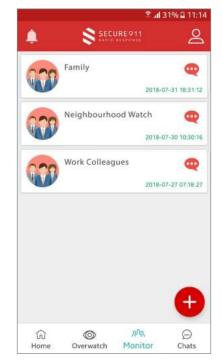

### SET UP COMMUNITY GROUPS

To use the free MONITOR<sup>™</sup> and OVERWATCH<sup>™</sup> features effectively, you'll need to set up your community channels and establish community chat groups with your contacts.

You can do this by selecting the OVERWATCH<sup>™</sup> screen in the app and then pressing the quick access button at the bottom right of the screen. Here you will find the option to ADD NEW COMMUNITY. Select contacts from your personal contact list and invite them to connect with you. You can set up multiple groups for easy connection to your circles such as your neighbourhood watch group, or friends and family.

FAMILY

FRIENDS

CHILDREN