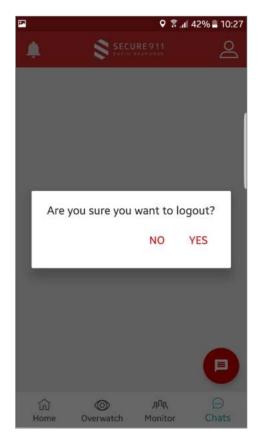

## LOGGING OUT

### LOG OUT

You can choose to log out of the app at any time, by closing it on your phone.

### **OUR ADVICE?**

Keep it open and active for easy access.