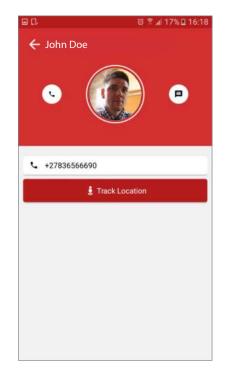

### **USING MONITOR™**

Use the MONITOR<sup>™</sup> feature to keep an eye on your loved ones wherever they are by creating personal groups and messaging each other all in real time.