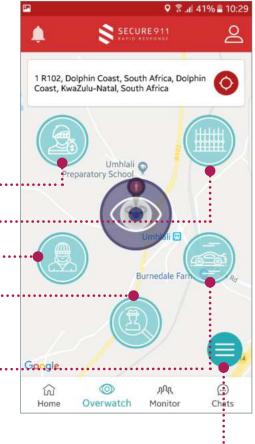

### **USING OVERWATCH™**

Use the free OVERWATCH<sup>™</sup> feature to connect with your community groups.

With this feature, you can also send automated alerts to your groups. These will alert your community group(s) to any concerning activity in your home / neighbourhood.

| HOME ROBBERY                       | •••••               | •   |
|------------------------------------|---------------------|-----|
|                                    |                     |     |
| FENCE ALARM ·····                  | •••••               | •   |
|                                    |                     |     |
| TRESPASSER                         | • • • • • • • • • • | • • |
|                                    |                     |     |
| SUSPICIOUS PERSON / ACTIVITY ····· | •••••               | •   |
|                                    |                     |     |
| HIJACKING ·····                    |                     |     |
|                                    |                     |     |
|                                    | •••••               | •   |

### **COMMUNITY CHAT** A press on this quick access button will give you access to your community chat groups.

User Guide - V1.0 (14.08.2018)