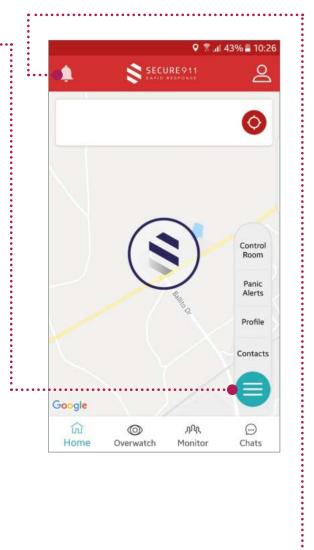

## THE HOME SCREEN

Here you'll see Control Room notifications such as traffic or app updates.

## THE CONTROL ROOM

### USING THE QUICK ACCESS PANEL \*

To the right of the HOME screen, you will find a quick access panel button, allowing you to contact our Control Room, view your Panic Alert history, access your profile, and browse your contacts.

#### STAY INFORMED .....

Here you'll see Control Room notifications such as traffic or app updates.