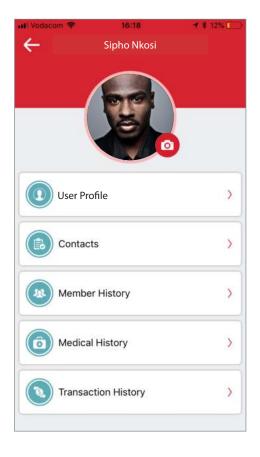

## **USER PROFILE**

### **UPDATING YOUR PROFILE**

- Add your personal details.
- Invite contacts to use the app via your personal contact list.
- View your member history.
- Include your medical history details.
- View your transation history.
- Upgrade your subscription.