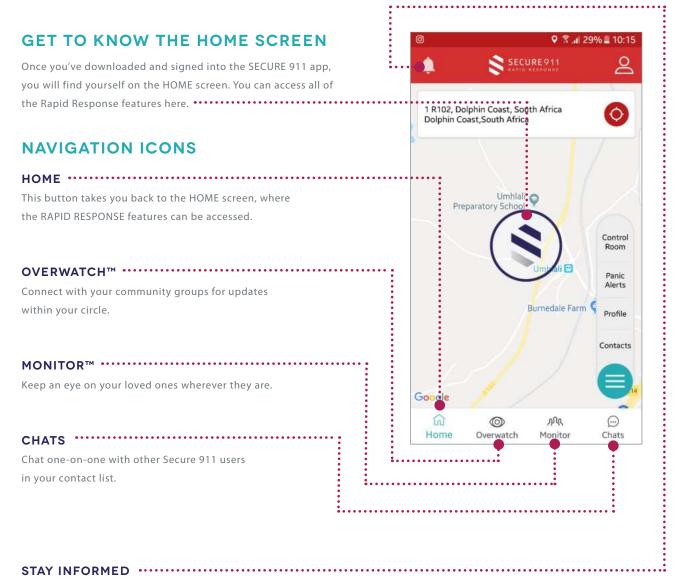

## THE HOME SCREEN

Here you'll see Control Room notifications such as traffic or app updates.

### USING THE QUICK ACCESS PANEL \*

To the right of the HOME screen, you will find a quick access panel button, allowing you to contact our Control Room, view your Panic Alert history, access your profile, and browse your contacts.

#### STAY INFORMED .....

Here you'll see Control Room notifications such as traffic or app updates.