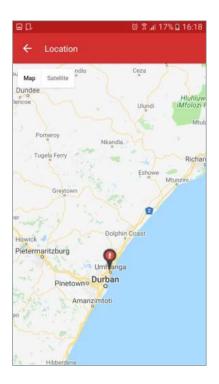

### **USING MONITOR™**

Use the MONITOR<sup>™</sup> feature to keep an eye on your loved ones wherever they are by creating personal groups and messaging each other all in real time.