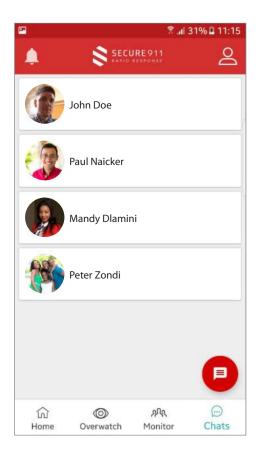

## CHATS

### **KEEP IN TOUCH**

Whether you want to chat to a family member on the road or your neighbour across the way, our one-on-one chats feature allows you to quickly and easily touch base with any of your contacts who use the Secure 911 app.