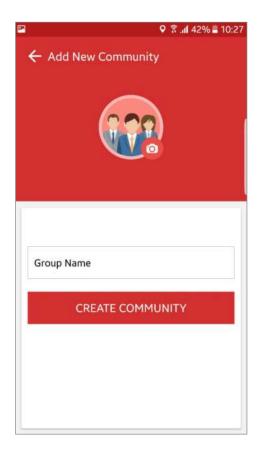

### SET UP COMMUNITY GROUPS

To use the free MONITOR<sup>™</sup> and OVERWATCH<sup>™</sup> features effectively, you'll need to set up your community channels and establish community chat groups with your contacts.

You can do this by selecting the OVERWATCH<sup>™</sup> screen in the app and then pressing the quick access button at the bottom right of the screen. Here you will find the option to ADD NEW COMMUNITY. Select contacts from your personal contact list and invite them to connect with you. You can set up multiple groups for easy connection to your circles such as your neighbourhood watch group, or friends and family.

FAMILY

FRIENDS

CHILDREN